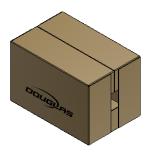

#### WACP REGULAR SLOTTED CASE (RSC)

REGULAR SLOTTED CASE (RSC) END LOAD MFG FLAP ON TOP PANEL

REGULAR SLOTTED CASE (RSC) SIDE LOAD MFG FLAP ON TOP PANEL

REGULAR SLOTTED CASE (RSC) END LOAD MFG FLAP ON SIDE PANEL