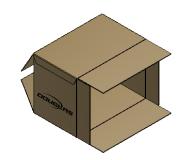

#### WACP REGULAR SLOTTED CASE (RSC)

REGULAR SLOTTED CASE (RSC) END LOAD MFG FLAP ON TOP PANEL

REGULAR SLOTTED CASE (RSC) SIDE LOAD MFG FLAP ON TOP PANEL

REGULAR SLOTTED CASE (RSC) END LOAD MFG FLAP ON SIDE PANEL