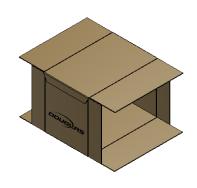

#### WACP REGULAR SLOTTED CASE (RSC)

REGULAR SLOTTED CASE (RSC) END LOAD MFG FLAP ON TOP PANEL

REGULAR SLOTTED CASE (RSC) SIDE LOAD MFG FLAP ON TOP PANEL

REGULAR SLOTTED CASE (RSC) END LOAD MFG FLAP ON SIDE PANEL

REGULAR SLOTTED CASE (RSC) SIDE LOAD MFG FLAP ON END PANEL