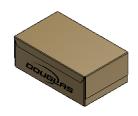

## KDCP REGULAR SLOTTED CASE (RSC) & PARTIAL OVERLAPPED (POL)

REGULAR SLOTTED CASE (RSC) END LOAD

REGULAR SLOTTED CASE (RSC) SIDE LOAD

PARTIAL OVERLAPPED CASE (POL) END LOAD

PARTIAL OVERLAPPED CASE (POL) SIDE LOAD