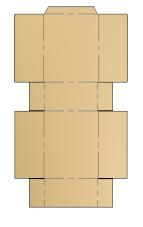

#### WACP REGULAR SLOTTED CASE (RSC)

REGULAR SLOTTED CASE (RSC) END LOAD MFG FLAP ON TOP PANEL

REGULAR SLOTTED CASE (RSC) SIDE LOAD MFG FLAP ON TOP PANEL

REGULAR SLOTTED CASE (RSC) END LOAD MFG FLAP ON SIDE PANEL