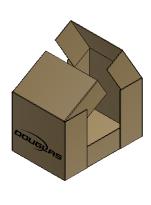

# WACP HARNESS STYLE REGULAR SLOTTED CASE (RSC) & PARTIAL OVERLAPPED (POL)

HARNESS STYLE REGULAR SLOTTED CASE (RSC) END LOAD

HARNESS STYLE REGULAR SLOTTED CASE (RSC)

END LOAD

HARNESS STYLE PARTIAL OVERLAPPED (POL)

**END LOAD** 

HARNESS STYLE PARTIAL OVERLAPPED (POL)