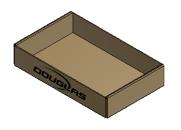

#### TRAY STANDARD & ROLLED END

END SLOTTED TRAY

SIDE SLOTTED TRAY

END SLOTTED ROLLED END TRAY

SIDE SLOTTED ROLLED END TRAY

TOP LOADING TRAY **END SLOTTED** 

TOP LOADING TRAY SIDE SLOTTED

ONE PIECE LIDDED TRAY **END SLOT** 