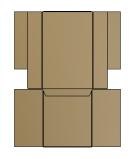

E LOAD

### COBS (KD) PARTIAL OVERLAPPED (POL)







PARTIAL OVERLAPPED CASE (POL) FOR LH MACHINE END LOAD







PARTIAL OVERLAPPED CASE (POL) FOR RH MACHINE END LOAD







PARTIAL OVERLAPPED CASE (POL) FOR LH MACHINE SIDE LOAD







PARTIAL OVERLAPPED CASE (POL) FOR RH MACHINE SIDE LOAD

#### COBS FULLY OVERLAPPED (FOL)







FULLY OVERLAPPED CASE (FOL) FOR LH MACHINE END LOAD







FULLY OVERLAPPED CASE (FOL) FOR RH MACHINE END LOAD







FULLY OVERLAPPED CASE (FOL) FOR LH MACHINE SIDE LOAD







FULLY OVERLAPPED CASE (FOL) FOR RH MACHINE SIDE LOAD

#### COBS REGULAR SLOTTED CASE (RSC) WITH REVERSE FLAP FOLDING







REGULAR SLOTTED CASE (RSC) WITH REVERSE FLAP FOLDING

FOR LH MACHINE END LOAD







REGULAR SLOTTED CASE (RSC) WITH REVERSE FLAP FOLDING

FOR RH MACHINE END LOAD







REGULAR SLOTTED CASE (RSC) WITH REVERSE FLAP FOLDING

FOR LH MACHINE SIDE LOAD







REGULAR SLOTTED CASE (RSC) WITH REVERSE FLAP FOLDING

FOR rH MACHINE SIDE LOAD

#### TRAY STANDARD & ROLLED END







END SLOTTED TRAY







SIDE SLOTTED TRAY







END SLOTTED ROLLED END TRAY







SIDE SLOTTED ROLLED END TRAY









TOP LOADING TRAY **END SLOTTED** 





TOP LOADING TRAY SIDE SLOTTED







ONE PIECE LIDDED TRAY **END SLOT** 







ONE PIECE LIDDED TRAY SIDE SLOT

### WACP TRAY WRAP FULLY OVERLAPPED (FOL)







TRAY WRAP FULLY OVERLAPPED (FOL)

**END LOAD** 







TRAY WRAP FULLY OVERLAPPED (FOL)

TRAY 6 CORNER TRAY & DISPLAY TRAY 6 CORNER TRAY **END HINGE** 6 CORNER TRAY SIDE HINGE 6 CORNER DISPLAY TRAY **END HINGE** 6 CORNER DISPLAY TRAY SIDE HINGE