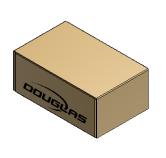

#### WACP REGULAR SLOTTED CASE (RSC)

REGULAR SLOTTED CASE (RSC) END LOAD MFG FLAP ON TOP PANEL

REGULAR SLOTTED CASE (RSC) SIDE LOAD MFG FLAP ON TOP PANEL

REGULAR SLOTTED CASE (RSC) END LOAD MFG FLAP ON SIDE PANEL