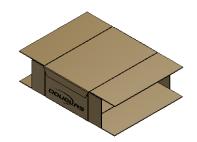

#### WACP REGULAR SLOTTED CASE (RSC)

REGULAR SLOTTED CASE (RSC) END LOAD MFG FLAP ON TOP PANEL

REGULAR SLOTTED CASE (RSC) SIDE LOAD MFG FLAP ON TOP PANEL

REGULAR SLOTTED CASE (RSC) END LOAD MFG FLAP ON SIDE PANEL