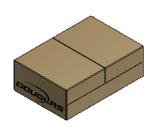

#### TRAY STANDARD & ROLLED END

END SLOTTED TRAY

SIDE SLOTTED TRAY

END SLOTTED ROLLED END TRAY

SIDE SLOTTED ROLLED END TRAY

TOP LOADING TRAY **END SLOTTED** 

TOP LOADING TRAY SIDE SLOTTED

ONE PIECE LIDDED TRAY **END SLOT** 