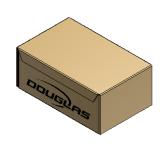

#### WACP REGULAR SLOTTED CASE (RSC)

REGULAR SLOTTED CASE (RSC) END LOAD MFG FLAP ON TOP PANEL

REGULAR SLOTTED CASE (RSC) SIDE LOAD MFG FLAP ON TOP PANEL

REGULAR SLOTTED CASE (RSC) END LOAD MFG FLAP ON SIDE PANEL