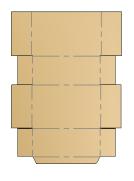

#### WACP REGULAR SLOTTED CASE (RSC)

REGULAR SLOTTED CASE (RSC) END LOAD MFG FLAP ON TOP PANEL

REGULAR SLOTTED CASE (RSC) SIDE LOAD MFG FLAP ON TOP PANEL

REGULAR SLOTTED CASE (RSC) END LOAD MFG FLAP ON SIDE PANEL