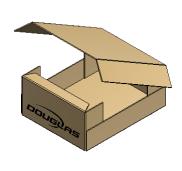

#### TRAY STANDARD & ROLLED END

END SLOTTED TRAY

SIDE SLOTTED TRAY

END SLOTTED ROLLED END TRAY

SIDE SLOTTED ROLLED END TRAY

TOP LOADING TRAY **END SLOTTED** 

TOP LOADING TRAY SIDE SLOTTED

ONE PIECE LIDDED TRAY **END SLOT** 