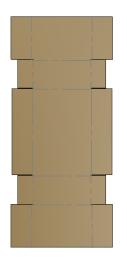

#### WACP REGULAR SLOTTED CASE (RSC)

REGULAR SLOTTED CASE (RSC) END LOAD MFG FLAP ON TOP PANEL

REGULAR SLOTTED CASE (RSC) SIDE LOAD MFG FLAP ON TOP PANEL

REGULAR SLOTTED CASE (RSC) END LOAD MFG FLAP ON SIDE PANEL