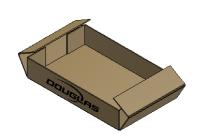

#### TRAY STANDARD & ROLLED END

END SLOTTED TRAY

SIDE SLOTTED TRAY

END SLOTTED ROLLED END TRAY

SIDE SLOTTED ROLLED END TRAY

TOP LOADING TRAY **END SLOTTED** 

TOP LOADING TRAY SIDE SLOTTED

ONE PIECE LIDDED TRAY **END SLOT** 