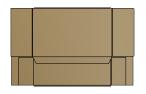

#### WACP REGULAR SLOTTED CASE (RSC)

REGULAR SLOTTED CASE (RSC) END LOAD MFG FLAP ON TOP PANEL

REGULAR SLOTTED CASE (RSC) SIDE LOAD MFG FLAP ON TOP PANEL

REGULAR SLOTTED CASE (RSC) END LOAD MFG FLAP ON SIDE PANEL

REGULAR SLOTTED CASE (RSC) SIDE LOAD MFG FLAP ON END PANEL