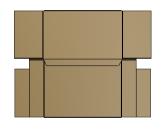

#### WACP REGULAR SLOTTED CASE (RSC)

REGULAR SLOTTED CASE (RSC) END LOAD MFG FLAP ON TOP PANEL

REGULAR SLOTTED CASE (RSC) SIDE LOAD MFG FLAP ON TOP PANEL

REGULAR SLOTTED CASE (RSC) END LOAD MFG FLAP ON SIDE PANEL

#### WACP REGULAR SLOTTED CASE (RSC)

RSC STYLE END FLAPS NO MFG FLAP