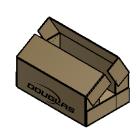

#### WACP REGULAR SLOTTED CASE (RSC)

REGULAR SLOTTED CASE (RSC) END LOAD MFG FLAP ON TOP PANEL

REGULAR SLOTTED CASE (RSC) SIDE LOAD MFG FLAP ON TOP PANEL

REGULAR SLOTTED CASE (RSC) END LOAD MFG FLAP ON SIDE PANEL