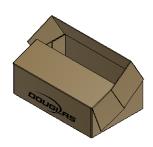

#### WACP REGULAR SLOTTED CASE (RSC)

REGULAR SLOTTED CASE (RSC) END LOAD MFG FLAP ON TOP PANEL

REGULAR SLOTTED CASE (RSC) SIDE LOAD MFG FLAP ON TOP PANEL

REGULAR SLOTTED CASE (RSC) END LOAD MFG FLAP ON SIDE PANEL

REGULAR SLOTTED CASE (RSC) SIDE LOAD MFG FLAP ON END PANEL