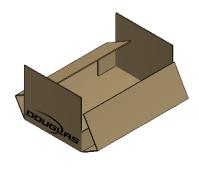

#### WACP REGULAR SLOTTED CASE (RSC)

REGULAR SLOTTED CASE (RSC) END LOAD MFG FLAP ON TOP PANEL

REGULAR SLOTTED CASE (RSC) SIDE LOAD MFG FLAP ON TOP PANEL

REGULAR SLOTTED CASE (RSC) END LOAD MFG FLAP ON SIDE PANEL