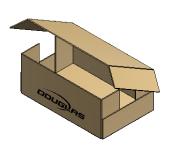

#### WACP REGULAR SLOTTED CASE (RSC)

REGULAR SLOTTED CASE (RSC) END LOAD MFG FLAP ON TOP PANEL

REGULAR SLOTTED CASE (RSC) SIDE LOAD MFG FLAP ON TOP PANEL

REGULAR SLOTTED CASE (RSC) END LOAD MFG FLAP ON SIDE PANEL