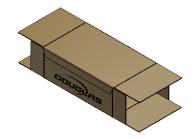

#### WACP PARTIAL OVERLAPPED (POL)

PARTIAL OVERLAPPED (POL) END LOAD

MFG FLAP ON TOP PANEL

PARTIAL OVERLAPPED (POL)

SIDE LOAD

MFG FLAP ON TOP PANEL

PARTIAL OVERLAPPED (POL)

**END LOAD** 

MFG FLAP ON SIDE PANEL

PARTIAL OVERLAPPED (POL)

SIDE LOAD

MFG FLAP ON END PANEL