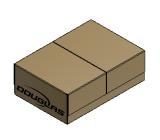

#### WACP REGULAR SLOTTED CASE (RSC)

REGULAR SLOTTED CASE (RSC) END LOAD MFG FLAP ON TOP PANEL

REGULAR SLOTTED CASE (RSC) SIDE LOAD MFG FLAP ON TOP PANEL

REGULAR SLOTTED CASE (RSC) END LOAD MFG FLAP ON SIDE PANEL