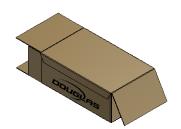

#### WACP REGULAR SLOTTED CASE (RSC)

REGULAR SLOTTED CASE (RSC) END LOAD MFG FLAP ON TOP PANEL

REGULAR SLOTTED CASE (RSC) SIDE LOAD MFG FLAP ON TOP PANEL

REGULAR SLOTTED CASE (RSC) END LOAD MFG FLAP ON SIDE PANEL

REGULAR SLOTTED CASE (RSC) SIDE LOAD MFG FLAP ON END PANEL