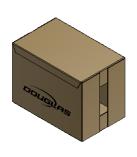

#### WACP REGULAR SLOTTED CASE (RSC)

REGULAR SLOTTED CASE (RSC) END LOAD MFG FLAP ON TOP PANEL

REGULAR SLOTTED CASE (RSC) SIDE LOAD MFG FLAP ON TOP PANEL

REGULAR SLOTTED CASE (RSC) END LOAD MFG FLAP ON SIDE PANEL