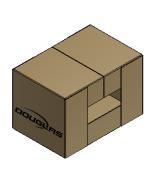

## KDCP REGULAR SLOTTED CASE (RSC) & PARTIAL OVERLAPPED (POL)

REGULAR SLOTTED CASE (RSC) END LOAD

REGULAR SLOTTED CASE (RSC) SIDE LOAD

PARTIAL OVERLAPPED CASE (POL) END LOAD

PARTIAL OVERLAPPED CASE (POL) SIDE LOAD