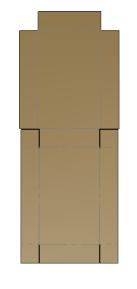

#### WACP REGULAR SLOTTED CASE (RSC)

REGULAR SLOTTED CASE (RSC) END LOAD MFG FLAP ON TOP PANEL

REGULAR SLOTTED CASE (RSC) SIDE LOAD MFG FLAP ON TOP PANEL

REGULAR SLOTTED CASE (RSC) END LOAD MFG FLAP ON SIDE PANEL