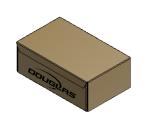

#### WACP REGULAR SLOTTED CASE (RSC)

REGULAR SLOTTED CASE (RSC) END LOAD MFG FLAP ON TOP PANEL

REGULAR SLOTTED CASE (RSC) SIDE LOAD MFG FLAP ON TOP PANEL

REGULAR SLOTTED CASE (RSC) END LOAD MFG FLAP ON SIDE PANEL

REGULAR SLOTTED CASE (RSC) SIDE LOAD MFG FLAP ON END PANEL