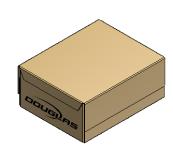

#### WACP REGULAR SLOTTED CASE (RSC)

REGULAR SLOTTED CASE (RSC) END LOAD MFG FLAP ON TOP PANEL

REGULAR SLOTTED CASE (RSC) SIDE LOAD MFG FLAP ON TOP PANEL

REGULAR SLOTTED CASE (RSC) END LOAD MFG FLAP ON SIDE PANEL