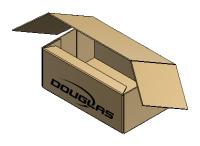

#### WACP REGULAR SLOTTED CASE (RSC)

REGULAR SLOTTED CASE (RSC) END LOAD MFG FLAP ON TOP PANEL

REGULAR SLOTTED CASE (RSC) SIDE LOAD MFG FLAP ON TOP PANEL

REGULAR SLOTTED CASE (RSC) END LOAD MFG FLAP ON SIDE PANEL