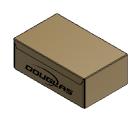

#### WACP FULLY OVERLAPPED (FOL)

FULLY OVERLAPPED (FOL) END LOAD MFG FLAP ON TOP PANEL

FULLY OVERLAPPED (FOL) SIDE LOAD MFG FLAP ON TOP PANEL

FULLY OVERLAPPED (FOL) END LOAD MFG FLAP ON SIDE PANEL

FULLY OVERLAPPED (FOL) SIDE LOAD MFG FLAP ON END PANEL