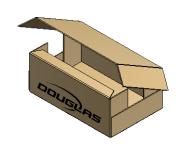

#### TRAY STANDARD & ROLLED END

END SLOTTED TRAY

SIDE SLOTTED TRAY

END SLOTTED ROLLED END TRAY

SIDE SLOTTED ROLLED END TRAY

TOP LOADING TRAY **END SLOTTED** 

TOP LOADING TRAY SIDE SLOTTED

ONE PIECE LIDDED TRAY **END SLOT** 