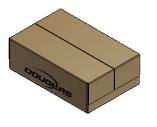

#### WACP REGULAR SLOTTED CASE (RSC)

REGULAR SLOTTED CASE (RSC) END LOAD MFG FLAP ON TOP PANEL

REGULAR SLOTTED CASE (RSC) SIDE LOAD MFG FLAP ON TOP PANEL

REGULAR SLOTTED CASE (RSC) END LOAD MFG FLAP ON SIDE PANEL