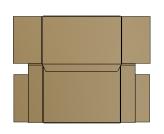

#### WACP REGULAR SLOTTED CASE (RSC)

REGULAR SLOTTED CASE (RSC) END LOAD MFG FLAP ON TOP PANEL

REGULAR SLOTTED CASE (RSC) SIDE LOAD MFG FLAP ON TOP PANEL

REGULAR SLOTTED CASE (RSC) END LOAD MFG FLAP ON SIDE PANEL

#### WACP REGULAR SLOTTED CASE (RSC)

RSC STYLE END FLAPS NO MFG FLAP