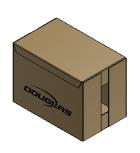

#### WACP REGULAR SLOTTED CASE (RSC)

REGULAR SLOTTED CASE (RSC) END LOAD MFG FLAP ON TOP PANEL

REGULAR SLOTTED CASE (RSC) SIDE LOAD MFG FLAP ON TOP PANEL

REGULAR SLOTTED CASE (RSC) END LOAD MFG FLAP ON SIDE PANEL