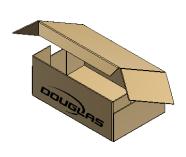

#### WACP REGULAR SLOTTED CASE (RSC)

REGULAR SLOTTED CASE (RSC) END LOAD MFG FLAP ON TOP PANEL

REGULAR SLOTTED CASE (RSC) SIDE LOAD MFG FLAP ON TOP PANEL

REGULAR SLOTTED CASE (RSC) END LOAD MFG FLAP ON SIDE PANEL