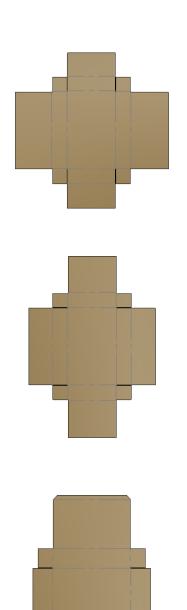

#### TRAY STANDARD & ROLLED END

END SLOTTED TRAY

SIDE SLOTTED TRAY

END SLOTTED ROLLED END TRAY

SIDE SLOTTED ROLLED END TRAY

TOP LOADING TRAY **END SLOTTED** 

TOP LOADING TRAY SIDE SLOTTED

ONE PIECE LIDDED TRAY **END SLOT** 