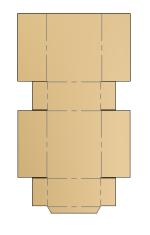

#### WACP REGULAR SLOTTED CASE (RSC)

REGULAR SLOTTED CASE (RSC) END LOAD MFG FLAP ON TOP PANEL

REGULAR SLOTTED CASE (RSC) SIDE LOAD MFG FLAP ON TOP PANEL

REGULAR SLOTTED CASE (RSC) END LOAD MFG FLAP ON SIDE PANEL