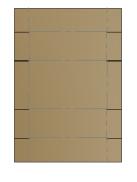

#### WACP REGULAR SLOTTED CASE (RSC)

REGULAR SLOTTED CASE (RSC) END LOAD MFG FLAP ON TOP PANEL

REGULAR SLOTTED CASE (RSC) SIDE LOAD MFG FLAP ON TOP PANEL

REGULAR SLOTTED CASE (RSC) END LOAD MFG FLAP ON SIDE PANEL