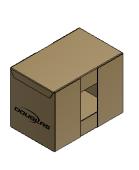

#### WACP REGULAR SLOTTED CASE (RSC)

REGULAR SLOTTED CASE (RSC) END LOAD MFG FLAP ON TOP PANEL

REGULAR SLOTTED CASE (RSC) SIDE LOAD MFG FLAP ON TOP PANEL

REGULAR SLOTTED CASE (RSC) END LOAD MFG FLAP ON SIDE PANEL

REGULAR SLOTTED CASE (RSC) SIDE LOAD MFG FLAP ON END PANEL