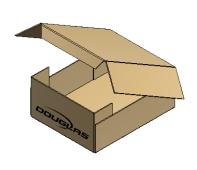

#### TRAY STANDARD & ROLLED END

END SLOTTED TRAY

SIDE SLOTTED TRAY

END SLOTTED ROLLED END TRAY

SIDE SLOTTED ROLLED END TRAY

TOP LOADING TRAY **END SLOTTED** 

TOP LOADING TRAY SIDE SLOTTED

ONE PIECE LIDDED TRAY **END SLOT** 