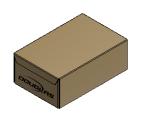

#### WACP REGULAR SLOTTED CASE (RSC)

REGULAR SLOTTED CASE (RSC) END LOAD MFG FLAP ON TOP PANEL

REGULAR SLOTTED CASE (RSC) SIDE LOAD MFG FLAP ON TOP PANEL

REGULAR SLOTTED CASE (RSC) END LOAD MFG FLAP ON SIDE PANEL