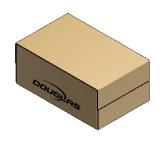

#### WACP REGULAR SLOTTED CASE (RSC)

REGULAR SLOTTED CASE (RSC) END LOAD MFG FLAP ON TOP PANEL

REGULAR SLOTTED CASE (RSC) SIDE LOAD MFG FLAP ON TOP PANEL

REGULAR SLOTTED CASE (RSC) END LOAD MFG FLAP ON SIDE PANEL