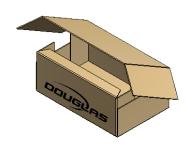

#### WACP REGULAR SLOTTED CASE (RSC)

REGULAR SLOTTED CASE (RSC) END LOAD MFG FLAP ON TOP PANEL

REGULAR SLOTTED CASE (RSC) SIDE LOAD MFG FLAP ON TOP PANEL

REGULAR SLOTTED CASE (RSC) END LOAD MFG FLAP ON SIDE PANEL