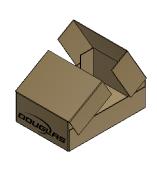

#### WACP REGULAR SLOTTED CASE (RSC)

REGULAR SLOTTED CASE (RSC) END LOAD MFG FLAP ON TOP PANEL

REGULAR SLOTTED CASE (RSC) SIDE LOAD MFG FLAP ON TOP PANEL

REGULAR SLOTTED CASE (RSC) END LOAD MFG FLAP ON SIDE PANEL