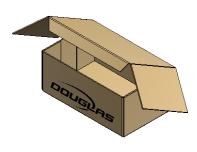

#### WACP REGULAR SLOTTED CASE (RSC)

REGULAR SLOTTED CASE (RSC) END LOAD MFG FLAP ON TOP PANEL

REGULAR SLOTTED CASE (RSC) SIDE LOAD MFG FLAP ON TOP PANEL

REGULAR SLOTTED CASE (RSC) END LOAD MFG FLAP ON SIDE PANEL