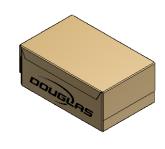

#### WACP REGULAR SLOTTED CASE (RSC)

REGULAR SLOTTED CASE (RSC) END LOAD MFG FLAP ON TOP PANEL

REGULAR SLOTTED CASE (RSC) SIDE LOAD MFG FLAP ON TOP PANEL

REGULAR SLOTTED CASE (RSC) END LOAD MFG FLAP ON SIDE PANEL