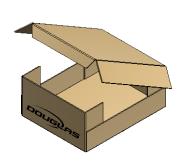

#### TRAY STANDARD & ROLLED END

END SLOTTED TRAY

SIDE SLOTTED TRAY

END SLOTTED ROLLED END TRAY

SIDE SLOTTED ROLLED END TRAY

TOP LOADING TRAY **END SLOTTED** 

TOP LOADING TRAY SIDE SLOTTED

ONE PIECE LIDDED TRAY **END SLOT** 