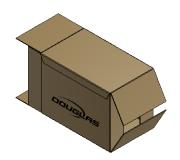

#### WACP REGULAR SLOTTED CASE (RSC)

REGULAR SLOTTED CASE (RSC) END LOAD MFG FLAP ON TOP PANEL

REGULAR SLOTTED CASE (RSC) SIDE LOAD MFG FLAP ON TOP PANEL

REGULAR SLOTTED CASE (RSC) END LOAD MFG FLAP ON SIDE PANEL