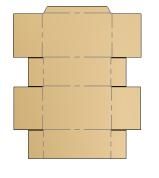

#### WACP REGULAR SLOTTED CASE (RSC)

REGULAR SLOTTED CASE (RSC) END LOAD MFG FLAP ON TOP PANEL

REGULAR SLOTTED CASE (RSC) SIDE LOAD MFG FLAP ON TOP PANEL

REGULAR SLOTTED CASE (RSC) END LOAD MFG FLAP ON SIDE PANEL