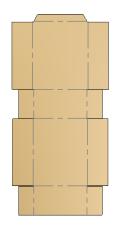

#### WACP REGULAR SLOTTED CASE (RSC)

REGULAR SLOTTED CASE (RSC) END LOAD MFG FLAP ON TOP PANEL

REGULAR SLOTTED CASE (RSC) SIDE LOAD MFG FLAP ON TOP PANEL

REGULAR SLOTTED CASE (RSC) END LOAD MFG FLAP ON SIDE PANEL