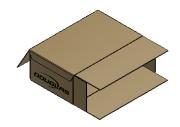

#### WACP REGULAR SLOTTED CASE (RSC)

REGULAR SLOTTED CASE (RSC) END LOAD MFG FLAP ON TOP PANEL

REGULAR SLOTTED CASE (RSC) SIDE LOAD MFG FLAP ON TOP PANEL

REGULAR SLOTTED CASE (RSC) END LOAD MFG FLAP ON SIDE PANEL

REGULAR SLOTTED CASE (RSC) SIDE LOAD MFG FLAP ON END PANEL