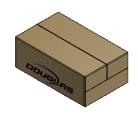

#### WACP REGULAR SLOTTED CASE (RSC)

REGULAR SLOTTED CASE (RSC) END LOAD MFG FLAP ON TOP PANEL

REGULAR SLOTTED CASE (RSC) SIDE LOAD MFG FLAP ON TOP PANEL

REGULAR SLOTTED CASE (RSC) END LOAD MFG FLAP ON SIDE PANEL