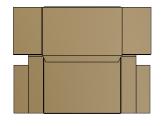

#### WACP REGULAR SLOTTED CASE (RSC)

REGULAR SLOTTED CASE (RSC) END LOAD MFG FLAP ON TOP PANEL

REGULAR SLOTTED CASE (RSC) SIDE LOAD MFG FLAP ON TOP PANEL

REGULAR SLOTTED CASE (RSC) END LOAD MFG FLAP ON SIDE PANEL