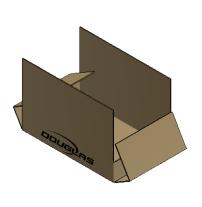

#### TRAY STANDARD & ROLLED END

END SLOTTED TRAY

SIDE SLOTTED TRAY

END SLOTTED ROLLED END TRAY

SIDE SLOTTED ROLLED END TRAY

TOP LOADING TRAY **END SLOTTED** 

TOP LOADING TRAY SIDE SLOTTED

ONE PIECE LIDDED TRAY **END SLOT** 