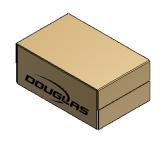

#### TRAY STANDARD & ROLLED END

END SLOTTED TRAY

SIDE SLOTTED TRAY

END SLOTTED ROLLED END TRAY

SIDE SLOTTED ROLLED END TRAY

TOP LOADING TRAY **END SLOTTED** 

TOP LOADING TRAY SIDE SLOTTED

ONE PIECE LIDDED TRAY **END SLOT** 