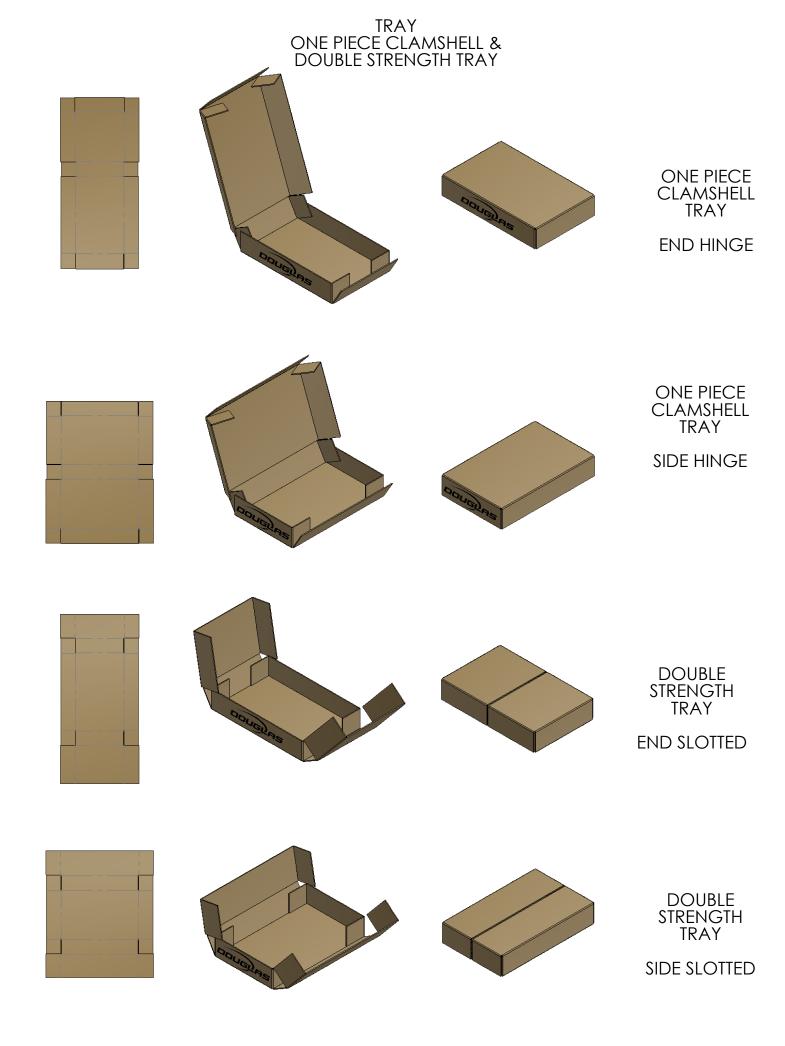

#### TRAY STANDARD & ROLLED END

END SLOTTED TRAY

SIDE SLOTTED TRAY

END SLOTTED ROLLED END TRAY

SIDE SLOTTED ROLLED END TRAY

TOP LOADING TRAY **END SLOTTED** 

TOP LOADING TRAY SIDE SLOTTED

ONE PIECE LIDDED TRAY **END SLOT** 