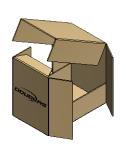

# WACP HARNESS STYLE REGULAR SLOTTED CASE (RSC) & PARTIAL OVERLAPPED (POL)

HARNESS STYLE REGULAR SLOTTED CASE (RSC) END LOAD

HARNESS STYLE REGULAR SLOTTED CASE (RSC)

END LOAD

HARNESS STYLE PARTIAL OVERLAPPED (POL)