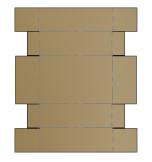

#### WACP REGULAR SLOTTED CASE (RSC)

REGULAR SLOTTED CASE (RSC) END LOAD MFG FLAP ON TOP PANEL

REGULAR SLOTTED CASE (RSC) SIDE LOAD MFG FLAP ON TOP PANEL

REGULAR SLOTTED CASE (RSC) END LOAD MFG FLAP ON SIDE PANEL

REGULAR SLOTTED CASE (RSC) SIDE LOAD MFG FLAP ON END PANEL