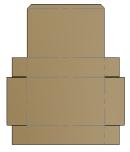

## KDCP REGULAR SLOTTED CASE (RSC) & PARTIAL OVERLAPPED (POL)

REGULAR SLOTTED CASE (RSC) END LOAD

REGULAR SLOTTED CASE (RSC) SIDE LOAD

PARTIAL OVERLAPPED CASE (POL) END LOAD

PARTIAL OVERLAPPED CASE (POL) SIDE LOAD