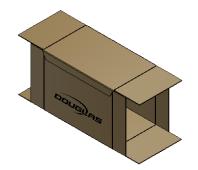

#### WACP REGULAR SLOTTED CASE (RSC)

REGULAR SLOTTED CASE (RSC) END LOAD MFG FLAP ON TOP PANEL

REGULAR SLOTTED CASE (RSC) SIDE LOAD MFG FLAP ON TOP PANEL

REGULAR SLOTTED CASE (RSC) END LOAD MFG FLAP ON SIDE PANEL