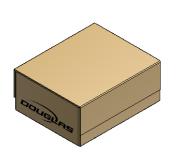

#### WACP REGULAR SLOTTED CASE (RSC)

REGULAR SLOTTED CASE (RSC) END LOAD MFG FLAP ON TOP PANEL

REGULAR SLOTTED CASE (RSC) SIDE LOAD MFG FLAP ON TOP PANEL

REGULAR SLOTTED CASE (RSC) END LOAD MFG FLAP ON SIDE PANEL