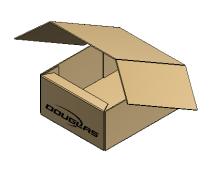

#### WACP REGULAR SLOTTED CASE (RSC)

REGULAR SLOTTED CASE (RSC) END LOAD MFG FLAP ON TOP PANEL

REGULAR SLOTTED CASE (RSC) SIDE LOAD MFG FLAP ON TOP PANEL

REGULAR SLOTTED CASE (RSC) END LOAD MFG FLAP ON SIDE PANEL