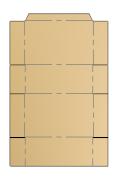

#### WACP REGULAR SLOTTED CASE (RSC)

REGULAR SLOTTED CASE (RSC) END LOAD MFG FLAP ON TOP PANEL

REGULAR SLOTTED CASE (RSC) SIDE LOAD MFG FLAP ON TOP PANEL

REGULAR SLOTTED CASE (RSC) END LOAD MFG FLAP ON SIDE PANEL