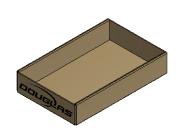

#### TRAY STANDARD & ROLLED END

END SLOTTED TRAY

SIDE SLOTTED TRAY

END SLOTTED ROLLED END TRAY

SIDE SLOTTED ROLLED END TRAY

TOP LOADING TRAY **END SLOTTED** 

TOP LOADING TRAY SIDE SLOTTED

ONE PIECE LIDDED TRAY **END SLOT** 