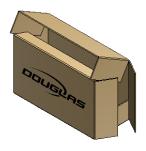

#### WACP REGULAR SLOTTED CASE (RSC)

REGULAR SLOTTED CASE (RSC) END LOAD MFG FLAP ON TOP PANEL

REGULAR SLOTTED CASE (RSC) SIDE LOAD MFG FLAP ON TOP PANEL

REGULAR SLOTTED CASE (RSC) END LOAD MFG FLAP ON SIDE PANEL