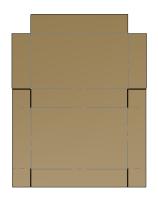

SLOTTED CASE (RSC) WITH REVERSE FLAP FOLDING







REGULAR SLOTTED CASE (RSC) WITH REVERSE FLAP FOLDING

FOR LH MACHINE END LOAD







REGULAR SLOTTED CASE (RSC) WITH REVERSE FLAP FOLDING

FOR RH MACHINE END LOAD







REGULAR SLOTTED CASE (RSC) WITH REVERSE FLAP FOLDING

FOR LH MACHINE SIDE LOAD







REGULAR SLOTTED CASE (RSC) WITH REVERSE FLAP FOLDING

FOR rH MACHINE SIDE LOAD

#### TRAY STANDARD & ROLLED END







END SLOTTED TRAY







SIDE SLOTTED TRAY







END SLOTTED ROLLED END TRAY







SIDE SLOTTED ROLLED END TRAY









TOP LOADING TRAY **END SLOTTED** 





TOP LOADING TRAY SIDE SLOTTED







ONE PIECE LIDDED TRAY **END SLOT** 







ONE PIECE LIDDED TRAY SIDE SLOT

### WACP TRAY WRAP FULLY OVERLAPPED (FOL)







TRAY WRAP FULLY OVERLAPPED (FOL)

**END LOAD** 







TRAY WRAP FULLY OVERLAPPED (FOL)

TRAY 6 CORNER TRAY & DISPLAY TRAY 6 CORNER TRAY **END HINGE** 6 CORNER TRAY SIDE HINGE 6 CORNER DISPLAY TRAY **END HINGE** 6 CORNER DISPLAY TRAY SIDE HINGE