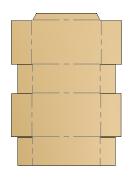

#### WACP REGULAR SLOTTED CASE (RSC)

REGULAR SLOTTED CASE (RSC) END LOAD MFG FLAP ON TOP PANEL

REGULAR SLOTTED CASE (RSC) SIDE LOAD MFG FLAP ON TOP PANEL

REGULAR SLOTTED CASE (RSC) END LOAD MFG FLAP ON SIDE PANEL