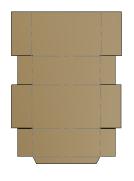

# WACP REGULAR SLOTTED CASE (RSC)

REGULAR SLOTTED CASE (RSC) END LOAD MFG FLAP ON TOP PANEL

REGULAR SLOTTED CASE (RSC) SIDE LOAD MFG FLAP ON TOP PANEL

REGULAR SLOTTED CASE (RSC) END LOAD MFG FLAP ON SIDE PANEL

REGULAR SLOTTED CASE (RSC) SIDE LOAD MFG FLAP ON END PANEL