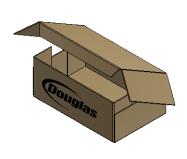

# WACP REGULAR SLOTTED CASE (RSC)

REGULAR SLOTTED CASE (RSC) END LOAD MFG FLAP ON TOP PANEL

REGULAR SLOTTED CASE (RSC) SIDE LOAD MFG FLAP ON TOP PANEL

REGULAR SLOTTED CASE (RSC) END LOAD MFG FLAP ON SIDE PANEL