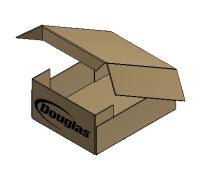

# WACP REGULAR SLOTTED CASE (RSC)

REGULAR SLOTTED CASE (RSC) END LOAD MFG FLAP ON TOP PANEL

REGULAR SLOTTED CASE (RSC) SIDE LOAD MFG FLAP ON TOP PANEL

REGULAR SLOTTED CASE (RSC) END LOAD MFG FLAP ON SIDE PANEL