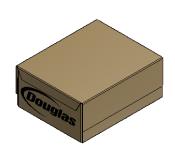

# WACP REGULAR SLOTTED CASE (RSC)

REGULAR SLOTTED CASE (RSC) END LOAD MFG FLAP ON TOP PANEL

REGULAR SLOTTED CASE (RSC) SIDE LOAD MFG FLAP ON TOP PANEL

REGULAR SLOTTED CASE (RSC) END LOAD MFG FLAP ON SIDE PANEL