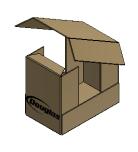

### WACP PARTIAL OVERLAPPED (POL)

PARTIAL OVERLAPPED (POL)

**END LOAD** 

MFG FLAP ON TOP PANEL

PARTIAL OVERLAPPED (POL)

SIDE LOAD

MFG FLAP ON TOP PANEL

PARTIAL OVERLAPPED (POL)

**END LOAD** 

MFG FLAP ON SIDE PANEL

PARTIAL OVERLAPPED (POL)

SIDE LOAD

MFG FLAP ON END PANEL