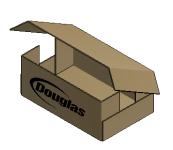

# WACP REGULAR SLOTTED CASE (RSC)

REGULAR SLOTTED CASE (RSC) END LOAD MFG FLAP ON TOP PANEL

REGULAR SLOTTED CASE (RSC) SIDE LOAD MFG FLAP ON TOP PANEL

REGULAR SLOTTED CASE (RSC) END LOAD MFG FLAP ON SIDE PANEL