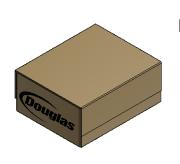

# WACP REGULAR SLOTTED CASE (RSC)

REGULAR SLOTTED CASE (RSC) END LOAD MFG FLAP ON TOP PANEL

REGULAR SLOTTED CASE (RSC) SIDE LOAD MFG FLAP ON TOP PANEL

REGULAR SLOTTED CASE (RSC) END LOAD MFG FLAP ON SIDE PANEL