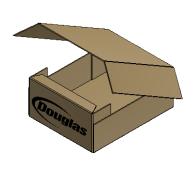

# WACP REGULAR SLOTTED CASE (RSC)

REGULAR SLOTTED CASE (RSC) END LOAD MFG FLAP ON TOP PANEL

REGULAR SLOTTED CASE (RSC) SIDE LOAD MFG FLAP ON TOP PANEL

REGULAR SLOTTED CASE (RSC) END LOAD MFG FLAP ON SIDE PANEL