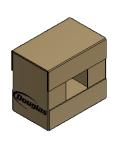

# WACP REGULAR SLOTTED CASE (RSC)

REGULAR SLOTTED CASE (RSC) END LOAD MFG FLAP ON TOP PANEL

REGULAR SLOTTED CASE (RSC) SIDE LOAD MFG FLAP ON TOP PANEL

REGULAR SLOTTED CASE (RSC) END LOAD MFG FLAP ON SIDE PANEL