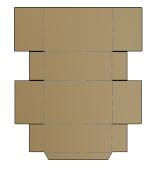

# WACP REGULAR SLOTTED CASE (RSC)

REGULAR SLOTTED CASE (RSC) END LOAD MFG FLAP ON TOP PANEL

REGULAR SLOTTED CASE (RSC) SIDE LOAD MFG FLAP ON TOP PANEL

REGULAR SLOTTED CASE (RSC) END LOAD MFG FLAP ON SIDE PANEL

REGULAR SLOTTED CASE (RSC) SIDE LOAD MFG FLAP ON END PANEL