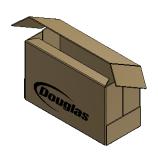

# WACP REGULAR SLOTTED CASE (RSC)

REGULAR SLOTTED CASE (RSC) END LOAD MFG FLAP ON TOP PANEL

REGULAR SLOTTED CASE (RSC) SIDE LOAD MFG FLAP ON TOP PANEL

REGULAR SLOTTED CASE (RSC) END LOAD MFG FLAP ON SIDE PANEL