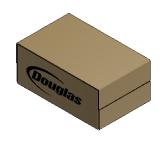

# WACP REGULAR SLOTTED CASE (RSC)

REGULAR SLOTTED CASE (RSC) END LOAD MFG FLAP ON TOP PANEL

REGULAR SLOTTED CASE (RSC) SIDE LOAD MFG FLAP ON TOP PANEL

REGULAR SLOTTED CASE (RSC) END LOAD MFG FLAP ON SIDE PANEL