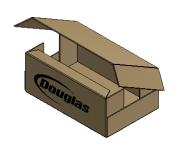

# WACP REGULAR SLOTTED CASE (RSC)

REGULAR SLOTTED CASE (RSC) END LOAD MFG FLAP ON TOP PANEL

REGULAR SLOTTED CASE (RSC) SIDE LOAD MFG FLAP ON TOP PANEL

REGULAR SLOTTED CASE (RSC) END LOAD MFG FLAP ON SIDE PANEL

REGULAR SLOTTED CASE (RSC) SIDE LOAD MFG FLAP ON END PANEL