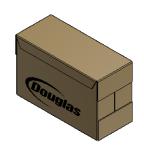

# WACP REGULAR SLOTTED CASE (RSC)

REGULAR SLOTTED CASE (RSC) END LOAD MFG FLAP ON TOP PANEL

REGULAR SLOTTED CASE (RSC) SIDE LOAD MFG FLAP ON TOP PANEL

REGULAR SLOTTED CASE (RSC) END LOAD MFG FLAP ON SIDE PANEL