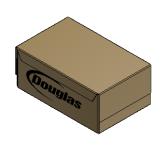

# WACP REGULAR SLOTTED CASE (RSC)

REGULAR SLOTTED CASE (RSC) END LOAD MFG FLAP ON TOP PANEL

REGULAR SLOTTED CASE (RSC) SIDE LOAD MFG FLAP ON TOP PANEL

REGULAR SLOTTED CASE (RSC) END LOAD MFG FLAP ON SIDE PANEL