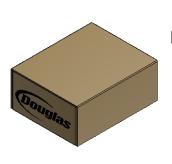

#### WACP FULLY OVERLAPPED (FOL)

FULLY OVERLAPPED (FOL) END LOAD MFG FLAP ON TOP PANEL

FULLY OVERLAPPED (FOL) SIDE LOAD MFG FLAP ON TOP PANEL

FULLY OVERLAPPED (FOL) END LOAD MFG FLAP ON SIDE PANEL

FULLY OVERLAPPED (FOL) SIDE LOAD MFG FLAP ON END PANEL