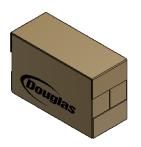

# WACP REGULAR SLOTTED CASE (RSC)

REGULAR SLOTTED CASE (RSC) END LOAD MFG FLAP ON TOP PANEL

REGULAR SLOTTED CASE (RSC) SIDE LOAD MFG FLAP ON TOP PANEL

REGULAR SLOTTED CASE (RSC) END LOAD MFG FLAP ON SIDE PANEL

REGULAR SLOTTED CASE (RSC) SIDE LOAD MFG FLAP ON END PANEL