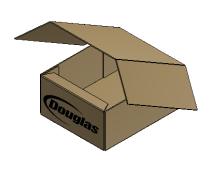

# WACP REGULAR SLOTTED CASE (RSC)

REGULAR SLOTTED CASE (RSC) END LOAD MFG FLAP ON TOP PANEL

REGULAR SLOTTED CASE (RSC) SIDE LOAD MFG FLAP ON TOP PANEL

REGULAR SLOTTED CASE (RSC) END LOAD MFG FLAP ON SIDE PANEL