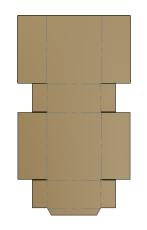

# WACP REGULAR SLOTTED CASE (RSC)

REGULAR SLOTTED CASE (RSC) END LOAD MFG FLAP ON TOP PANEL

REGULAR SLOTTED CASE (RSC) SIDE LOAD MFG FLAP ON TOP PANEL

REGULAR SLOTTED CASE (RSC) END LOAD MFG FLAP ON SIDE PANEL

REGULAR SLOTTED CASE (RSC) SIDE LOAD MFG FLAP ON END PANEL