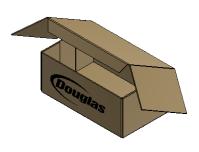

# WACP REGULAR SLOTTED CASE (RSC)







REGULAR SLOTTED CASE (RSC) END LOAD MFG FLAP ON TOP PANEL







REGULAR SLOTTED CASE (RSC) SIDE LOAD MFG FLAP ON TOP PANEL







REGULAR SLOTTED CASE (RSC) END LOAD MFG FLAP ON SIDE PANEL







REGULAR SLOTTED CASE (RSC) SIDE LOAD MFG FLAP ON END PANEL

# WACP REGULAR SLOTTED CASE (RSC)







RSC STYLE END FLAPS NO MFG FLAP

### WACP PARTIAL OVERLAPPED (POL)







PARTIAL OVERLAPPED (POL)

**END LOAD** 

MFG FLAP ON TOP PANEL







PARTIAL OVERLAPPED (POL)

SIDE LOAD

MFG FLAP ON TOP PANEL







PARTIAL OVERLAPPED (POL)

**END LOAD** 

MFG FLAP ON SIDE PANEL







PARTIAL OVERLAPPED (POL)

SIDE LOAD

MFG FLAP ON END PANEL

#### WACP FULLY OVERLAPPED (FOL)







FULLY OVERLAPPED (FOL) END LOAD MFG FLAP ON TOP PANEL







FULLY OVERLAPPED (FOL) SIDE LOAD MFG FLAP ON TOP PANEL







FULLY OVERLAPPED (FOL) END LOAD MFG FLAP ON SIDE PANEL







FULLY OVERLAPPED (FOL) SIDE LOAD MFG FLAP ON END PANEL

### WACP REGULAR SLOTTED CASE (RSC) WITH REVERSE FLAP FOLDING







REGULAR SLOTTED CASE (RSC) WITH REVERSE FLAP FOLDING

**END LOAD** 

MFG FLAP ON TOP PANEL







REGULAR SLOTTED CASE (RSC) WITH REVERSE FLAP FOLDING

SIDE LOAD

MFG FLAP ON TOP PANEL







REGULAR SLOTTED CASE (RSC) WITH REVERSE FLAP FOLDING

**END LOAD** 

MFG FLAP ON SIDE PANEL







REGULAR SLOTTED CASE (RSC) WITH REVERSE FLAP FOLDING

SIDE LOAD

MFG FLAP ON END PANEL