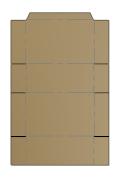

# WACP REGULAR SLOTTED CASE (RSC)

REGULAR SLOTTED CASE (RSC) END LOAD MFG FLAP ON TOP PANEL

REGULAR SLOTTED CASE (RSC) SIDE LOAD MFG FLAP ON TOP PANEL

REGULAR SLOTTED CASE (RSC) END LOAD MFG FLAP ON SIDE PANEL

REGULAR SLOTTED CASE (RSC) SIDE LOAD MFG FLAP ON END PANEL