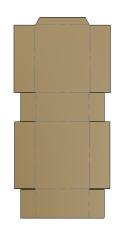

# WACP REGULAR SLOTTED CASE (RSC)

REGULAR SLOTTED CASE (RSC) END LOAD MFG FLAP ON TOP PANEL

REGULAR SLOTTED CASE (RSC) SIDE LOAD MFG FLAP ON TOP PANEL

REGULAR SLOTTED CASE (RSC) END LOAD MFG FLAP ON SIDE PANEL