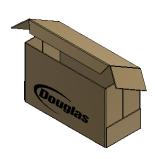

### WACP PARTIAL OVERLAPPED (POL)

PARTIAL OVERLAPPED (POL)

**END LOAD** 

MFG FLAP ON TOP PANEL

PARTIAL OVERLAPPED (POL)

SIDE LOAD

MFG FLAP ON TOP PANEL

PARTIAL OVERLAPPED (POL)

**END LOAD** 

MFG FLAP ON SIDE PANEL

PARTIAL OVERLAPPED (POL)

SIDE LOAD

MFG FLAP ON END PANEL