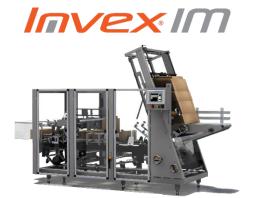

SPEED 45 cases or trays/min MARKET Wide variety

The flexible Invex<sup>®</sup> IM brings a high level of performance to mid-range case packing applications.

- Variety of infeeds and metering techniques for efficient product handling
- Positive drives eliminate motion lag and inconsistency seen with air cylinders
- Accommodates large size ranges and pack patterns

| PRODUCT/SOLUTION     | SPEED       | MARKET   |
|----------------------|-------------|----------|
| Horizontal Load Case | 25 cases or | Food &   |
| & Tray Packer        | trays/min   | beverage |