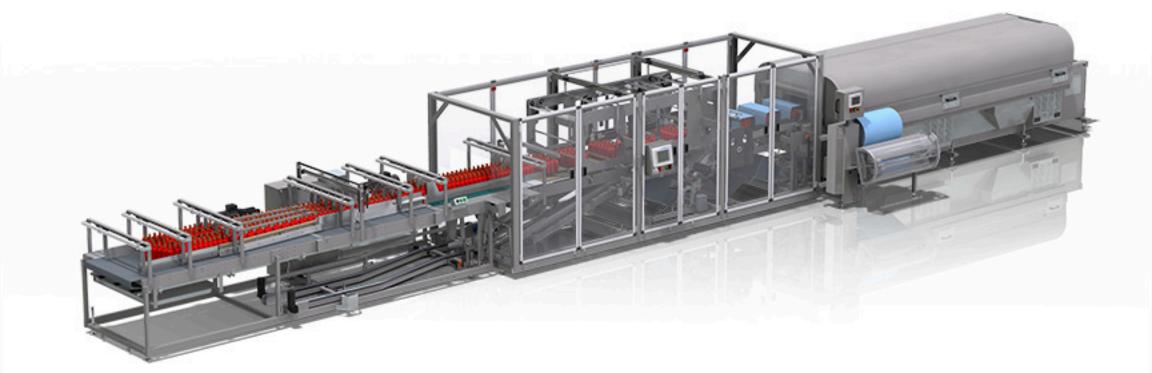

## **Automatic Film Splicer – Douglas Shrink Wrap Systems**

ALEXANDRIA, MN. (March 31, 2016) – The Douglas Contour™ Series M-60 Multiwrapper with Automatic Film Splicer allows operators to stage clear or printed film while machine is running. Splicing is automatic, without an operator present, resulting in precise print registration and reduced machine downtime. The multiwrapper runs single, dual or triple stream bundles of PET bottled water at various cycle speeds, up to 60 per minute, to meet the filler rate.