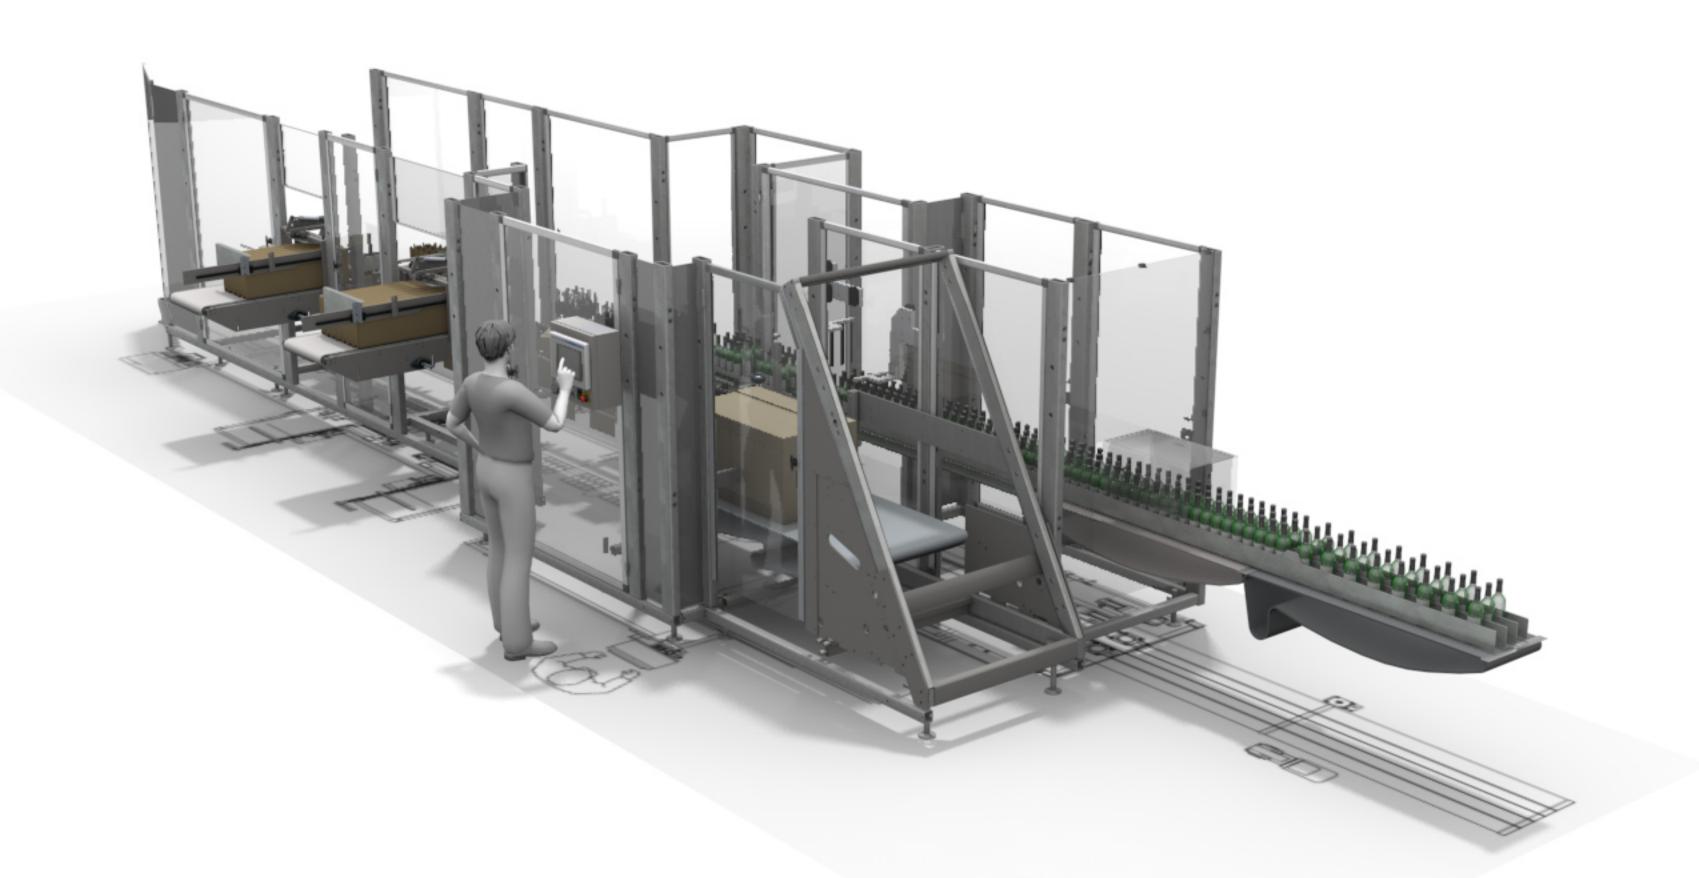

## Douglas Offers Single-Cell Top Load Case Packer for Wine Market

ALEXANDRIA, MN. (December 29, 2015) – Douglas is expanding its case packing offering to the wine market with fully integrated top load case packing machines for wine bottles. Integrated single-cell solutions include case erecting, loading, partition inserting and case sealing. Case print and label integration are also available. Expect to see labor reductions, shorter changeovers and a smaller footprint, along with increased line efficiencies.