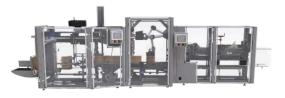

| PRODUCT/SOLUTION   | SPEED         | MARKET          |
|--------------------|---------------|-----------------|
| Shrink Wrap System | 60 cycles/min | Food & beverage |

This case & tray packer combines the ultimate in dependable high speed performance with gentle product handling in a compact, low maintenance package.

- Delivers smooth performance during case loading, while maintaining accurate product control
- Accommodates a wide variety of pack patterns
- Runs wraparound, knockdown and trays

PRODUCT/SOLUTION Horizontal Load Case & Tray Packer SPEED 45 cases or trays/min MARKET Wide variety