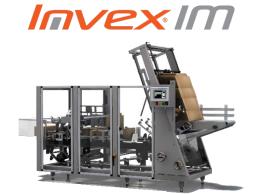

The flexible Invex<sup>®</sup> IM brings a high level of performance to mid-range case packing applications.

- Variety of infeeds and metering techniques for efficient product handling
- Positive drives eliminate motion lag and inconsistency seen with air cylinders
- Accommodates large size ranges and pack patterns

| PRODUCT/SOLUTION     | SPEED       | MARKET   |
|----------------------|-------------|----------|
| Horizontal Load Case | 25 cases or | Food &   |
| & Tray Packer        | trays/min   | beverage |