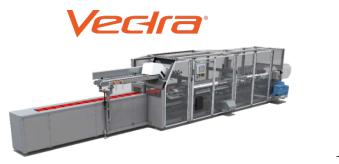

## Centour

*Kīom*°

Contour SPS-60 shrink wrap solutions provide industry-leading package appearance, efficiency, reliability and durability.

- Film-only, pad, u-board and tray solutions for cans, bottles, cartons and **more**
- Single stream and multi-stream capabilities
- Side mounted film stand

| PRODUCT/SOLUTION   | SPEED         | MARKET          |
|--------------------|---------------|-----------------|
| Shrink Wrap System | 60 cycles/min | Food & beverage |

This case & tray packer combines the ultimate in dependable high speed performance with gentle product handling in a compact, low maintenance package.